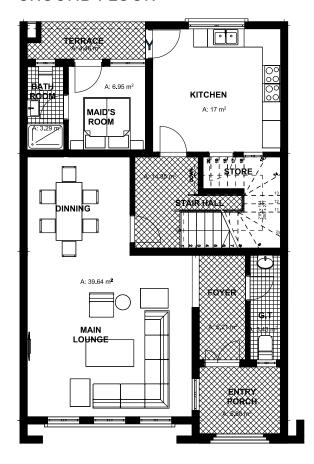

utmost security, and proximity to social and lifestyle amenities.

### Saci Court

The Saci Court Project sits on 5316.08 Square meters in the calm and tranquil heart of Katampe Extension. The Estate has 17 units of 4-Bedroom Terrace Duplexes with all bedrooms ensuite, spacious living room, a servant quarter and a playground for fun and relaxation.

### Locations



### **House Types**



## Yankari 4 Bedroom Terrace Triplex with Servant's quarters





Sites where we have this house type include:

- ☐ **Norren Court,** Gwarinpa
- ☐ **10 10 Hills,** Katampe Extention

## Yankari 2 4 Bedroom Terrace Triplex with Servant's quarters



Sites where we have this house type include:

☐ **10 10 Hills,** Katampe Extention



## Yankari Floor Plan Building footprint: 117sqm

#### **GROUND FLOOR**



### FIRST FLOOR



#### **SECOND FLOOR**



## Mambilla 3 Bedroom Apartment with Servant's Quarters



Sites where we have this house type include:



## Mambilla 2 3 Bedroom Apartment with Servant's Quarters



Sites where we have this house type include:



### Mambilla 1&2

### Floor Plan

Building footprint: 521sqm

### **TYPICAL FLOOR**



## Medaase 3 Bedroom Apartment with Servant's Quarters



Site where we have this house type include:

☐ **Asante Sana Estate,** Galadimawa



## Medaase Floor Plan



### Medaase Floor Plan

1ST - 4TH FLOOR



### Medaase Floor Plan

PENT FLOOR



## Webale 4 Bedroom Detached Villa with Servant's Quarters



Site where we have this house type include:

☐ **Asante Sana Estate,** Galadimawa



### Webale Plus

7 Bedroom Detached Villa with 2 Servan