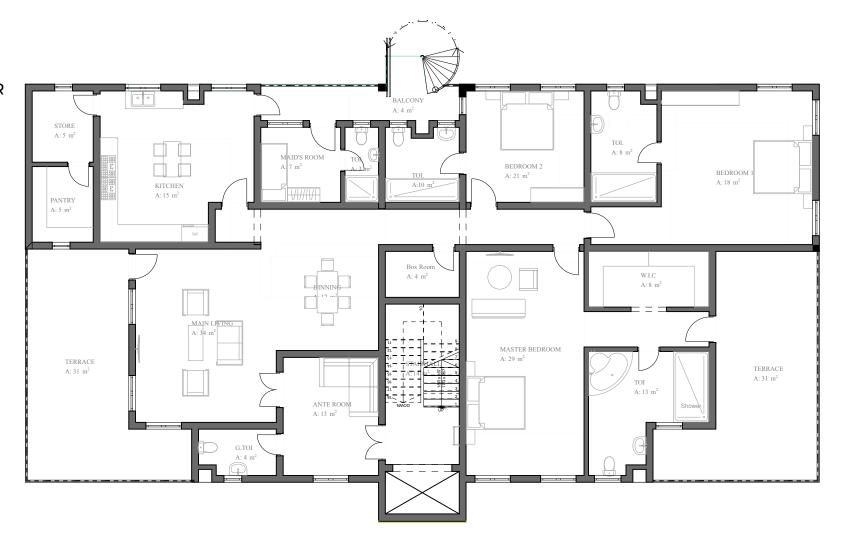

m Terrace Triplex with Servant's quarters



Sites where we have this house type include:

☐ **10 10 Hills,** Katampe Extention



## Yankari Floor Plan Building footprint: 117sqm

#### **GROUND FLOOR**



### FIRST FLOOR



#### **SECOND FLOOR**



## Mambilla 3 Bedroom Apartment with Servant's Quarters



Sites where we have this house type include:



## Mambilla 2 3 Bedroom Apartment with Servant's Quarters



Sites where we have this house type include:



### Mambilla 1&2

### Floor Plan

Building footprint: 521sqm

### **TYPICAL FLOOR**



## Medaase 3 Bedroom Apartment with Servant's Quarters



Site where we have this house type include:

☐ **Asante Sana Estate,** Galadimawa



## Medaase Floor Plan



### Medaase Floor Plan

1ST - 4TH FLOOR



### Medaase Floor Plan

PENT FLOOR



## Webale 4 Bedroom Detached Villa with Servant's Quarters



Site where we have this house type include:

☐ **Asante Sana Estate,** Galadimawa



### Webale Plus

7 Bedroom Detached Villa with 2 Servants' Quarters



Site where we have this house type include:

☐ **10 10 Hills,** Katampe Extention



## Webale Floor Plan Building footprint: 176sqm

#### **GROUND FLOOR**



#### FIRST FLOOR



### **Webale Plus**

### Floor Plan

Building footprint: 176sqm

#### **GROUND FLOOR**



#### FIRST FLOOR



#### **PENT FLOOR**



## Enkosi 5 bedroom Detached Villa with Servant's quarters



Site where we have this house type include:

☐ **Asante Sana Estate,** Galadimawa



## Enkosi Floor Plan Building footprint: 248sqm

#### **GROUND FLOOR**



#### FIRST FLOOR





### 4 Bedroom Semi-Detach