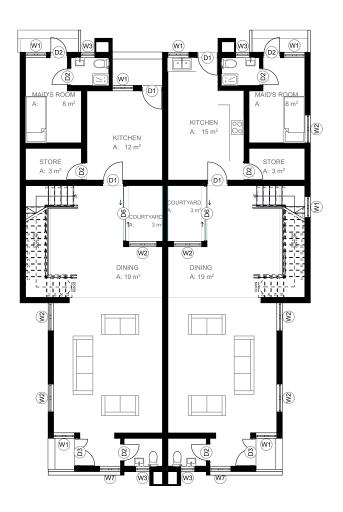

t's quarters



Site where we have this house type include:

☐ **Asante Sana Estate,** Galadimawa



## Enkosi Floor Plan Building footprint: 248sqm

#### **GROUND FLOOR**



#### FIRST FLOOR





### 4 Bedroom Semi-Detached Duplex with Servant's Quaters



Site where we have this house type include:



## Tinapa

### Floor Plan

Building footprint: 175sqm

### **GROUND FLOOR**



### FIRST FLOOR



## Abora 4 Bedroom Terrace Duplex with Servant's Quarters



Site where we have this house type include:

☐ **Asante Sana Estate,** Galadimawa



## Abora Floor Plan Building footprint: 150sqm

#### **GROUND FLOOR**



#### FIRST FLOOR





### 4 Bedroom Terrace Duplex with Servant's Quarters



Site where we have this house type include:

☐ **Obat Court,** Life Camp





### **GROUND FLOOR**



### FIRST FLOOR



### **SECOND FLOOR**





## Gurara 4 Bedroom Terrace Triplex with Servant Quarters



Site where we have this house type include:





### **GROUND FLOOR**



### FIRST FLOOR



### **SECOND FLOOR**



## Idanre 2 Bedroom Apartment



Site where we have this house type include:



## Idanre Floor Plan Building footprint: 265sqm

### **GROUND FLOOR**



### **TYPICAL FLOOR**



### Estate Amenities





CCTV

PAVED ROAD





**PLAY GROUNDS** 

24 HRS SECURITY

### Optional Additional Features Include:

- ☐ Smart home features
- □ Elevator (Villa feature)
- □ Central cooling
- □ Solar Water heater
- □ Interior décor services



### Other Projects

### The Myriad

Modern Shelter has acquired a 2-hectare plot in Mbora District, Abuja for the purpose of developing a studen