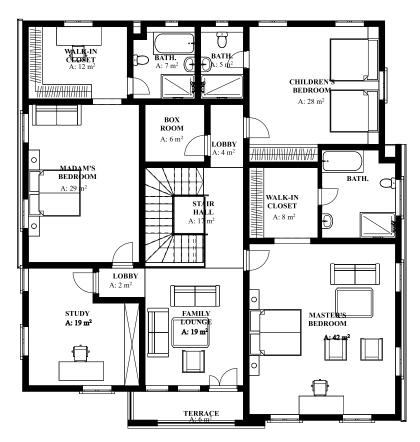

## Yankari 4 Bedroom Terrace Triplex with Servant's quarters

Sites where we have this house type include:

- ☐ **Norren Court,** Gwarinpa
- ☐ **10 10 Hills,** Katampe Extention

## Yankari Floor Plan Building footprint: 117sqm

#### **GROUND FLOOR**

### FIRST FLOOR

#### **SECOND FLOOR**