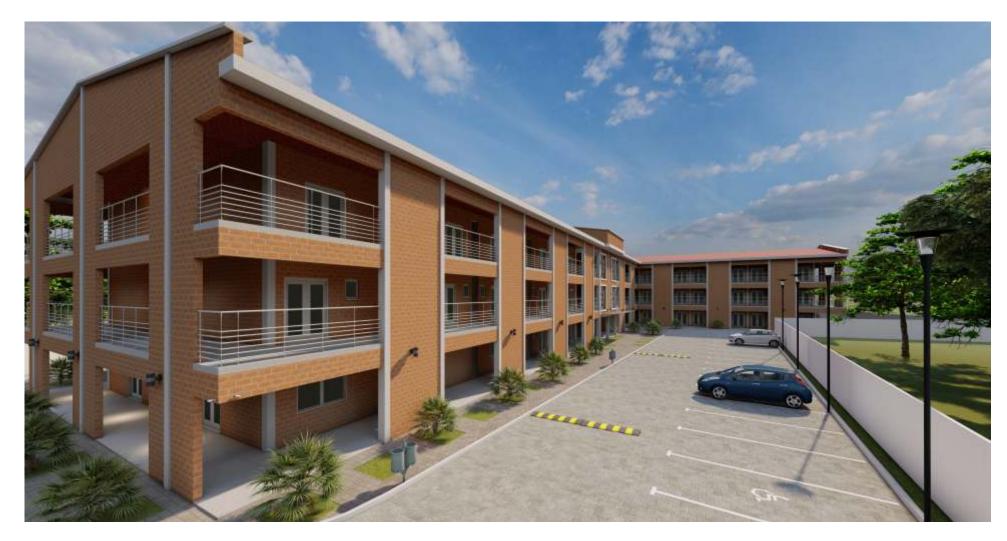

### **Norren Court**

The Norren Court Project is situated on 13,400 Square meters in the serene environment of 5th avenue (behind Brains and Hammers), Gwarimpa, Abuja.

The Estate has 32 units of 4 Bedroom Terraces and 8 units of Semi-Detached Duplexes. Each housing unit is designed with a touch of contemporary middle-East themed architecture. Close proximity to essential amenities such as a Shopping Plaza, walking distance to Pharmacies, Restaurants and Places of Worship.