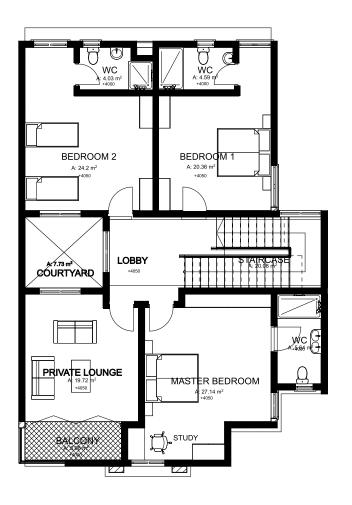

### Floor Plan

Building footprint: 176sqm

#### **GROUND FLOOR**



#### FIRST FLOOR



#### **PENT FLOOR**



## Enkosi 5 bedroom Detached Villa with Servant's quarters



Site where we have this house type include:

☐ **Asante Sana Estate,** Galadimawa



## Enkosi Floor Plan Building footprint: 248sqm

#### **GROUND FLOOR**



#### FIRST FLOOR





### 4 Bedroom Semi-Detached Duplex with Servant's Quaters



Site where we have this house type include:



## Tinapa

### Floor Plan

Building footprint: 175sqm

### **GROUND FLOOR**



### FIRST FLOOR



## Abora 4 Bedroom Terrace Duplex with Servant's Quarters



Site where we have this house type include:

☐ **Asante Sana Estate,** Galadimawa



## Abora Floor Plan Building footprint: 150sqm

#### **GROUND FLOOR**



#### FIRST FLOOR





### 4 Bedroom Terrace Duplex with Servant's Quarters



Site where we have this house type include:

☐ **Obat Court,** Life Camp





### **GROUND FLOOR**



### FIRST FLOOR



### **SECOND FLOOR**





## Gurara 4 Bedroom Terrace Triplex with Servant Quarters



Site where we have this house type include:





### **GROUND FLOOR**



### FIRST FLOOR



### **SECOND FLOOR**



## Idanre 2 Bedroom Apartment



Site where we have this house type include:



## Idanre Floor Plan Building footprint: 265sqm

### **GROUND FLOOR**



### **TYPICAL FLOOR**



### Estate Amenities





CCTV

PAVED ROAD





**PLAY GROUNDS** 

24 HRS SECURITY

### Optional Additional Features Include:

- ☐ Smart home features
- □ Elevator (Villa feature)
- □ Central cooling
- □ Solar Water heater
- □ Interior dé