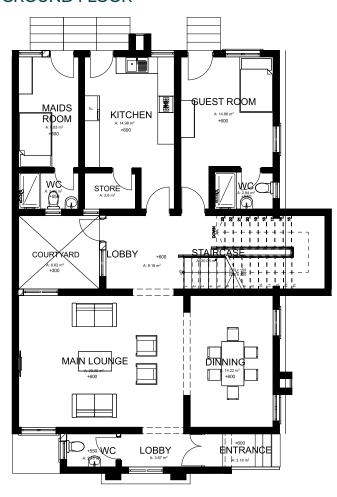

### **Webale Plus**

### Floor Plan

Building footprint: 176sqm

#### **GROUND FLOOR**



#### FIRST FLOOR



#### **PENT FLOOR**



## Enkosi 5 bedroom Detached Villa with Servant's quarters



Site where we have this house type include:

☐ **Asante Sana Estate,** Galadimawa



## Enkosi Floor Plan Building footprint: 248sqm

#### **GROUND FLOOR**



#### FIRST FLOOR





### 4 Bedroom Semi-Detached Duplex with Servant's Quaters



Site where we have this house type include:



## Tinapa

### Floor Plan

Building footprint: 175sqm

### **GROUND FLOOR**



### FIRST FLOOR



## Abora 4 Bedroom Terrace Duplex with Servant's Quarters



Site where we have this house type include:

☐ **Asante Sana Estate,** Galadimawa



## Abora Floor Plan Building footprint: 150sqm

#### **GROUND FLOOR**



#### FIRST FLOOR





### 4 Bedroom Terrace Duplex with Servant's Quarters



Site where we have this house type include:

☐ **Obat Court,** Life Camp





### **GROUND FLOOR**



### FIRST FLOOR



### **SECOND FLOOR**





## Gurara 4 Bedroom Terrace Triplex with Servant Quarters



Site where we have this house type include:





### **GROUND FLOOR**



### FIRST FLOOR



### **SECOND FLOOR**



## Idanre 2 Bedroom Apartment



Site where we have this house type include:



## Idanre Floor Plan Building footprint: 265sqm

### **GROUND FLOOR**



### **TYPICAL FLOOR**



### Estate Amenities





CCTV

PAVED ROAD





**PLAY GROUNDS** 

24 HRS SECURITY

### Optional Additional Features Include:

- ☐ Smart home features
- □ Elevator (Villa feature)
- □ Central cooling
- □ Solar Water he