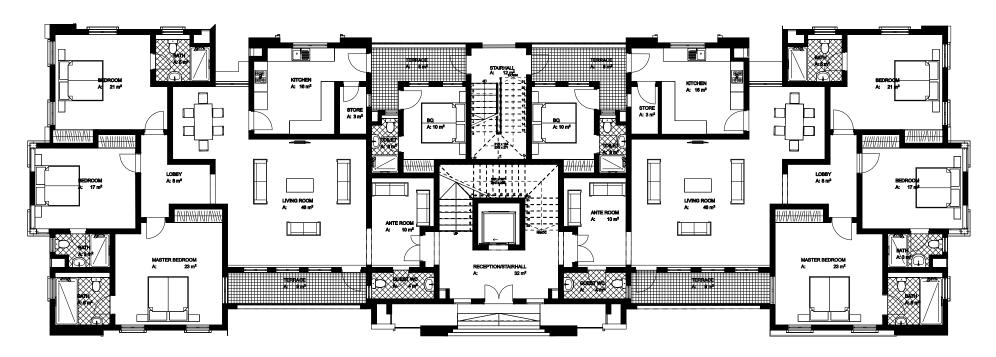

## Yankari Floor Plan Building footprint: 117sqm

#### **GROUND FLOOR**

### FIRST FLOOR

#### **SECOND FLOOR**