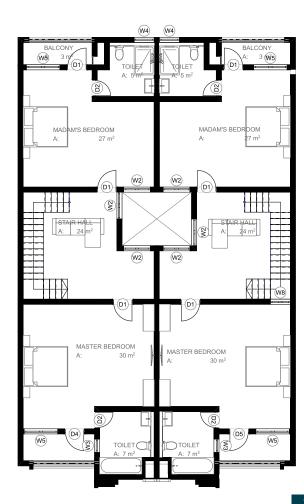

se type include:

☐ **Asante Sana Estate,** Galadimawa



## Enkosi Floor Plan Building footprint: 248sqm

#### **GROUND FLOOR**



#### FIRST FLOOR





### 4 Bedroom Semi-Detached Duplex with Servant's Quaters



Site where we have this house type include:



## Tinapa

### Floor Plan

Building footprint: 175sqm

### **GROUND FLOOR**



### FIRST FLOOR



## Abora 4 Bedroom Terrace Duplex with Servant's Quarters



Site where we have this house type include:

☐ **Asante Sana Estate,** Galadimawa



## Abora Floor Plan Building footprint: 150sqm

#### **GROUND FLOOR**



#### FIRST FLOOR





### 4 Bedroom Terrace Duplex with Servant's Quarters



Site where we have this house type include:

☐ **Obat Court,** Life Camp





### **GROUND FLOOR**



### FIRST FLOOR



### **SECOND FLOOR**





## Gurara 4 Bedroom Terrace Triplex with Servant Quarters



Site where we have this house type include:





### **GROUND FLOOR**



### FIRST FLOOR



### **SECOND FLOOR**



## Idanre 2 Bedroom Apartment



Site where we have this house type include:



## Idanre Floor Plan Building footprint: 265sqm

### **GROUND FLOOR**



### **TYPICAL FLOOR**



### Estate Amenities





CCTV

PAVED ROAD





**PLAY GROUNDS** 

24 HRS SECURITY

### Optional Additional Features Include:

- ☐ Smart home features
- □ Elevator (Villa feature)
- □ Central cooling
- □ Solar Water heater
- □ Interior décor services



### Other Projects

### The Myriad

Modern Shelter has acquired a 2-hectare plot in Mbora District, Abuja for the purpose of developing a student housing project with 792-bed spaces to ac