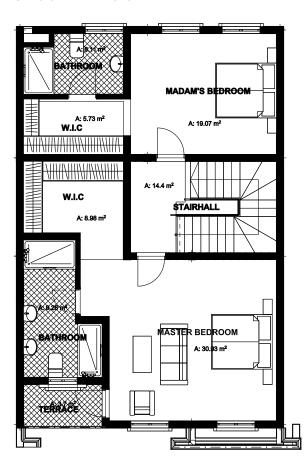

lifestyle amenities.

### Saci Court

The Saci Court Project sits on 5316.08 Square meters in the calm and tranquil heart of Katampe Extension. The Estate has 17 units of 4-Bedroom Terrace Duplexes with all bedrooms ensuite, spacious living room, a servant quarter and a playground for fun and relaxation.

### Locations



### **House Types**



## Yankari 4 Bedroom Terrace Triplex with Servant's quarters





Sites where we have this house type include:

- ☐ **Norren Court,** Gwarinpa
- ☐ **10 10 Hills,** Katampe Extention

## Yankari 2 4 Bedroom Terrace Triplex with Servant's quarters



Sites where we have this house type include:

☐ **10 10 Hills,** Katampe Extention



## Yankari Floor Plan Building footprint: 117sqm

#### **GROUND FLOOR**



### FIRST FLOOR



#### **SECOND FLOOR**



## Mambilla 3 Bedroom Apartment with Servant's Quarters



Sites where we have this house type include:



## Mambilla 2 3 Bedroom Apartment with Servant's Quarters



Sites where we have this house type include:



### Mambilla 1&2

### Floor Plan

Building footprint: 521sqm

### **TYPICAL FLOOR**



## Medaase 3 Bedroom Apartment with Servant's Quarters



Site where we have this house type include:

☐ **Asante Sana Estate,** Galadimawa



## Medaase Floor Plan



### Medaase Floor Plan

1ST - 4TH FLOOR



### Medaase Floor Plan

PENT FLOOR



## Webale 4 Bedroom Detached Villa with Servant's Quarters



Site where we have this house type include:

☐ **Asante Sana Estate,** Galadimawa



### Webale Plus

7 Bedroom Detached Villa with 2 Servants' Quarters



Site where we have this hous