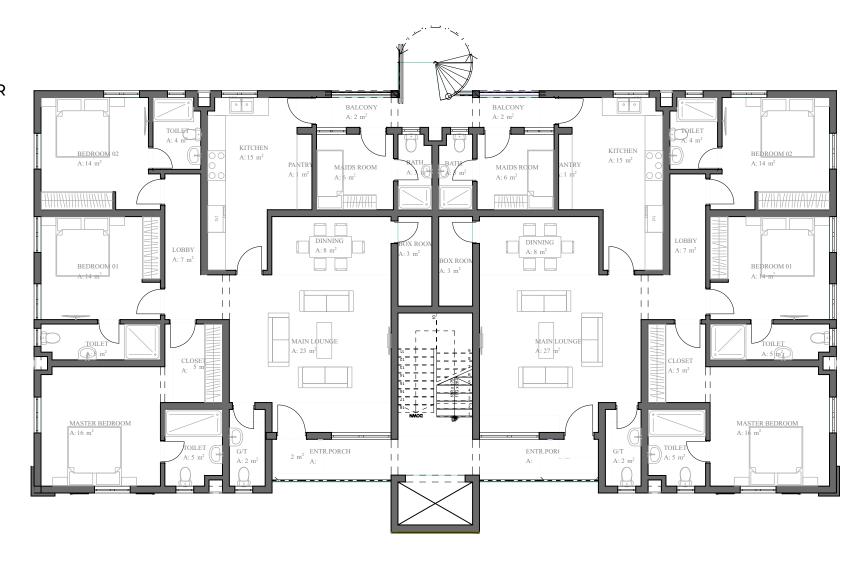

tampe Extention

## Yankari 2 4 Bedroom Terrace Triplex with Servant's quarters



Sites where we have this house type include:

☐ **10 10 Hills,** Katampe Extention



## Yankari Floor Plan Building footprint: 117sqm

#### **GROUND FLOOR**



### FIRST FLOOR



#### **SECOND FLOOR**



## Mambilla 3 Bedroom Apartment with Servant's Quarters



Sites where we have this house type include:



## Mambilla 2 3 Bedroom Apartment with Servant's Quarters



Sites where we have this house type include:



### Mambilla 1&2

### Floor Plan

Building footprint: 521sqm

### **TYPICAL FLOOR**



## Medaase 3 Bedroom Apartment with Servant's Quarters



Site where we have this house type include:

☐ **Asante Sana Estate,** Galadimawa



## Medaase Floor Plan



### Medaase Floor Plan

1ST - 4TH FLOOR



### Medaase Floor Plan

PENT FLOOR



## Webale 4 Bedroom Detached Villa with Servant's Quarters



Site where we have this house type include:

☐ **Asante Sana Estate,** Galadimawa



### Webale Plus

7 Bedroom Detached Villa with 2 Servants' Quarters



Site where we have this house type include:

☐ **10 10 Hills,** Katampe Extention



## Webale Floor Plan Building footprint: 176sqm

#### **GROUND FLOOR**



#### FIRST FLOOR



### **Webale Plus**

### Floor Plan

Building footprint: 176sqm

#### **GROUND FLOOR**



#### FIRST FLOOR



#### **PENT FLOOR**



## Enkosi 5 bedroom Detached Villa with Servant's quarters



Site where we have this house type include:

☐ **Asante Sana Estate,** Galadimawa



## Enkosi Floor Plan Building footprint: 248sqm

#### **GROUND FLOOR**



#### FIRS