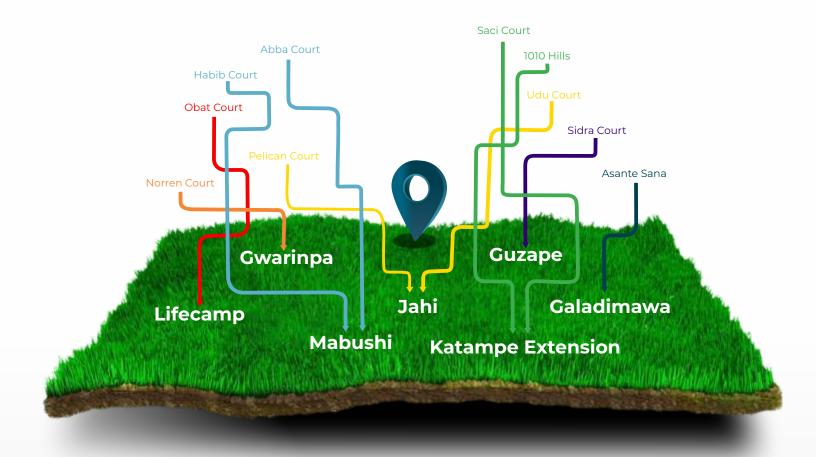

### **Asante Sana Estate**

Asante Sana is Swahili for "Thank You". The Asante Sana estate is located in Galadimawa, one of the most central neighborhoods in Abuja Municipal positioned adjacent to a prominent industrial district that houses several key institutions.

### 1010 Hills

1010 is located in the hills of the calm and tranquil district of Maitama II and covers an area of about 2.5 hectares. The Estate has a variety of luxurious building types comprising of Stand-alone villas, terraced duplexes and apartments.

### **Norren Court**

The Norren Court Project is situated on 13,400 Square meters in the serene environment of 5th avenue (behind Brains and Hammers), Gwarimpa, Abuja.

The Estate has 32 units of 4 Bedroom Terraces and 8 units of Semi-Detached Duplexes. Each housing unit is designed with a touch of contemporary middle-East themed architecture. Close proximity to essential amenities such as a Shopping Plaza, walking distance to Pharmacies, Restaurants and Places of Worship.

### **Habib Court**

This Court consisting of 10 units of 4 Bedroom Terrace Homes is set amongst lush greenery within the serene area of Mabushi. Developed with a warm sense of community, the Court embraces a composition of lifestyle and the penultimate living experience.

### Sidra Court

Sidra Court sits on 5,609 Square meters in the upscale and fast-developing area of Guzape. The Estate has 10 units of 4 Bedroom Terrace Duplex with all Bedrooms ensuite, spacious living rooms, Servant Quarter, Parking spaces and 11 units of 3 Bedroom apartments with all Bedrooms ensuite, spacious living room, parking spaces as well as a playground for relaxation and fun.

### **Udu Court**

Located in Abuja's fastest developing urban area, Udu court offers the best access to premium living in an exclusive location that will contain 5 units of 4 bedroom terrace duplexes.

This estate will foster community and house facilities supporting; relaxation, alternative power supply, security, and top-notch responsive facility management.

### **Obat Court**

Obat Court is located in the easily accessible and well resourced area of Dape, Abuja.

The Estate has 18 units of 4 Bedroom Terrace Duplexes and 16 units of 2 bedroom apartments with all bedrooms ensuite, spacious living rooms, servant's quarters, and a playground for fun and relaxation.

### **Pelican Court**

The Estate upon completion will comprise 14 units of 4 Bedroom terrace duplex and 10 units of 3 Bedroom apartments, a total of 24 housing units.

This development is designed to offer you and your loved ones a sense of community, utmost security, and proximity to social and lifestyle amenities.

### Saci Court

The Saci Court Project sits on 5316.08 Square meters in the calm and tranquil heart of Katampe Extension. The Estate has 17 units of 4-Bedroom Terrace Duplexes with all bedrooms ensuite, spacious living room, a servant quarter and a playground for fun and relaxation.

### Locations