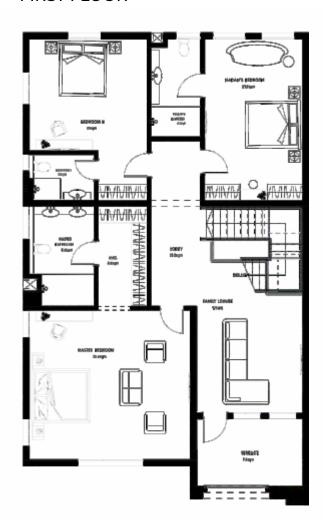

## Webale 4 Bedroom Detached Villa with Servant's Quarters

Site where we have this house type include:

☐ **Asante Sana Estate,** Galadimawa

## Webale Floor Plan Building footprint: 176sqm

#### **GROUND FLOOR**

#### FIRST FLOOR