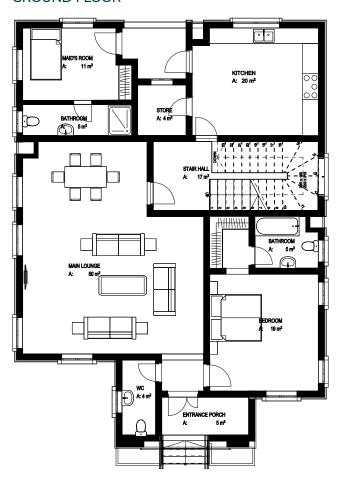

### 4 Bedroom Semi-Detached Duplex with Servant's Quaters

Site where we have this house type include:

## Tinapa

### Floor Plan

Building footprint: 175sqm

### **GROUND FLOOR**