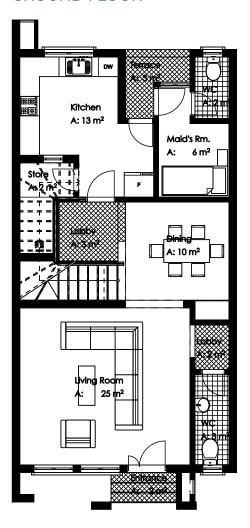

### 4 Bedroom Terrace Duplex with Servant's Quarters

Site where we have this house type include:

☐ **Obat Court,** Life Camp

### **GROUND FLOOR**

### FIRST FLOOR

### **SECOND FLOOR**