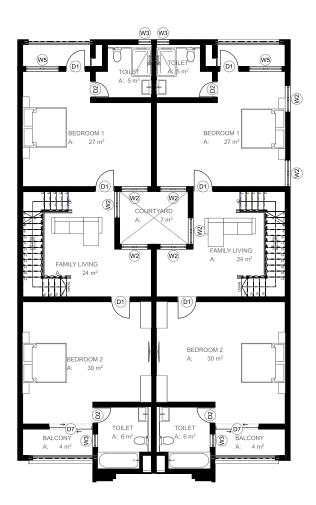

e where we have this house type include:

☐ **Asante Sana Estate,** Galadimawa



## Enkosi Floor Plan Building footprint: 248sqm

#### **GROUND FLOOR**



#### FIRST FLOOR





### 4 Bedroom Semi-Detached Duplex with Servant's Quaters



Site where we have this house type include:



## Tinapa

### Floor Plan

Building footprint: 175sqm

### **GROUND FLOOR**



### FIRST FLOOR



## Abora 4 Bedroom Terrace Duplex with Servant's Quarters



Site where we have this house type include:

☐ **Asante Sana Estate,** Galadimawa



## Abora Floor Plan Building footprint: 150sqm

#### **GROUND FLOOR**



#### FIRST FLOOR





### 4 Bedroom Terrace Duplex with Servant's Quarters



Site where we have this house type include:

☐ **Obat Court,** Life Camp





### **GROUND FLOOR**



### FIRST FLOOR



### **SECOND FLOOR**





## Gurara 4 Bedroom Terrace Triplex with Servant Quarters



Site where we have this house type include:





### **GROUND FLOOR**



### FIRST FLOOR



### **SECOND FLOOR**



## Idanre 2 Bedroom Apartment



Site where we have this house type include:



## Idanre Floor Plan Building footprint: 265sqm

### **GROUND FLOOR**



### **TYPICAL FLOOR**



### Estate Amenities





CCTV

PAVED ROAD





**PLAY GROUNDS** 

24 HRS SECURITY

### Optional Additional Features Include:

- ☐ Smart home features
- □ Elevator (Villa feature)
- □ Central cooling
- □ Solar Water heater
- □ Interior décor services



### Other Projects

### The Myriad

Modern Shelter has acquired a 2-hectare plot in Mbora District, Abuja for the purpose of developing a student housing project w