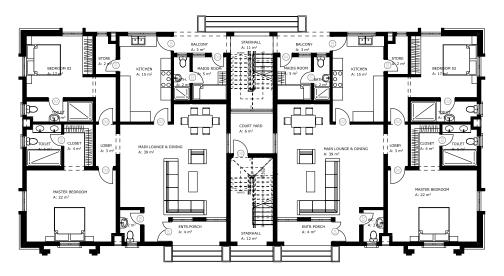

## Yankari Floor Plan Building footprint: 117sqm

#### **GROUND FLOOR**

### FIRST FLOOR

#### **SECOND FLOOR**