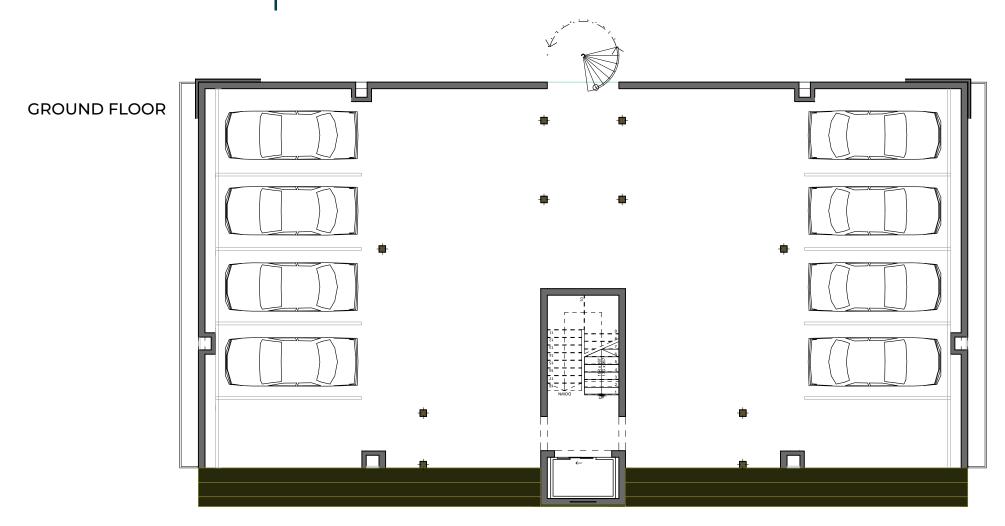

n Court,** Gwarinpa
- ☐ **10 10 Hills,** Katampe Extention

## Yankari 2 4 Bedroom Terrace Triplex with Servant's quarters



Sites where we have this house type include:

☐ **10 10 Hills,** Katampe Extention



## Yankari Floor Plan Building footprint: 117sqm

#### **GROUND FLOOR**



### FIRST FLOOR



#### **SECOND FLOOR**



## Mambilla 3 Bedroom Apartment with Servant's Quarters



Sites where we have this house type include:



## Mambilla 2 3 Bedroom Apartment with Servant's Quarters



Sites where we have this house type include:



### Mambilla 1&2

### Floor Plan

Building footprint: 521sqm

### **TYPICAL FLOOR**



## Medaase 3 Bedroom Apartment with Servant's Quarters



Site where we have this house type include:

☐ **Asante Sana Estate,** Galadimawa



## Medaase Floor Plan



### Medaase Floor Plan

1ST - 4TH FLOOR



### Medaase Floor Plan

PENT FLOOR



## Webale 4 Bedroom Detached Villa with Servant's Quarters



Site where we have this house type include:

☐ **Asante Sana Estate,** Galadimawa



### Webale Plus

7 Bedroom Detached Villa with 2 Servants' Quarters



Site where we have this house type include:

☐ **10 10 Hills,** Katampe Extention



## Webale Floor Plan Building footprint: 176sqm

#### **GROUND FLOOR**



#### FIRST FLOOR



### **Webale Plus**

### Floor Plan

Building footprint: 176sqm

#### **GROUND FLOOR**



#### FIRST FLOOR



#### **PENT FLOOR**



## Enkosi 5 bedroom Detached Villa with Servant's quarters



Site where we have this house type include:

☐ **Asante Sana Estate,** Galadimawa



## Enkosi Floor Plan Building footprint: