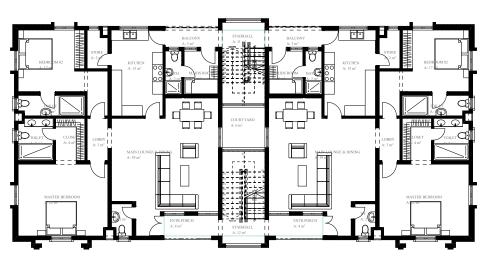

## Webale Floor Plan Building footprint: 176sqm

#### **GROUND FLOOR**

#### FIRST FLOOR