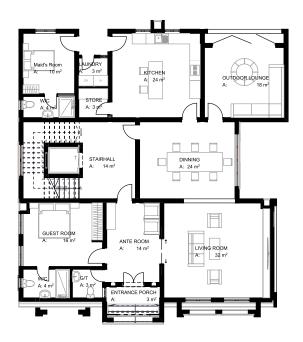

### 4 Bedroom Semi-Detached Duplex with Servant's Quaters

Site where we have this house type include:

## Tinapa

### Floor Plan

Building footprint: 175sqm

### **GROUND FLOOR**