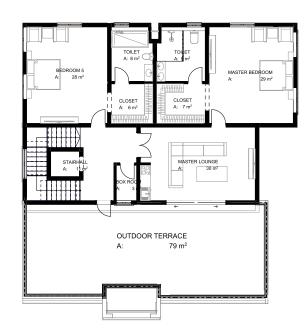

## Enkosi 5 bedroom Detached Villa with Servant's quarters

Site where we have this house type include:

☐ **Asante Sana Estate,** Galadimawa

## Enkosi Floor Plan Building footprint: 248sqm

#### **GROUND FLOOR**

#### FIRST FLOOR