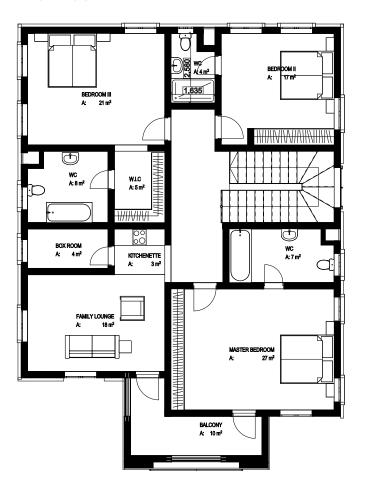

### 4 Bedroom Semi-Detached Duplex with Servant's Quaters

Site where we have this house type include:

## Tinapa

### Floor Plan

Building footprint: 175sqm

### FIRST FLOOR