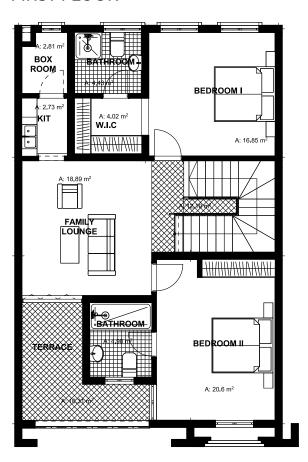

d proximity to social and lifestyle amenities.

### Saci Court

The Saci Court Project sits on 5316.08 Square meters in the calm and tranquil heart of Katampe Extension. The Estate has 17 units of 4-Bedroom Terrace Duplexes with all bedrooms ensuite, spacious living room, a servant quarter and a playground for fun and relaxation.

### Locations



### **House Types**



## Yankari 4 Bedroom Terrace Triplex with Servant's quarters





Sites where we have this house type include:

- ☐ **Norren Court,** Gwarinpa
- ☐ **10 10 Hills,** Katampe Extention

## Yankari 2 4 Bedroom Terrace Triplex with Servant's quarters



Sites where we have this house type include:

☐ **10 10 Hills,** Katampe Extention



## Yankari Floor Plan Building footprint: 117sqm

#### **GROUND FLOOR**



### FIRST FLOOR



#### **SECOND FLOOR**



## Mambilla 3 Bedroom Apartment with Servant's Quarters



Sites where we have this house type include:



## Mambilla 2 3 Bedroom Apartment with Servant's Quarters



Sites where we have this house type include:



### Mambilla 1&2

### Floor Plan

Building footprint: 521sqm

### **TYPICAL FLOOR**



## Medaase 3 Bedroom Apartment with Servant's Quarters



Site where we have this house type include:

☐ **Asante Sana Estate,** Galadimawa



## Medaase Floor Plan



### Medaase Floor Plan

1ST - 4TH FLOOR



### Medaase Floor Plan

PENT FLOOR



## Webale 4 Bedroom Detached Villa with Servant's Quarters



Site where we have this house type include:

☐ **Asante Sana Estate,** Galadimawa



### Webale Plus

7 Bedroom Detached Villa with 2 Servants' Quarters



Sit