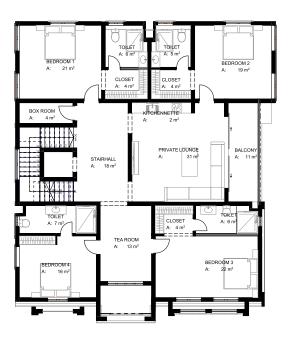

## Enkosi 5 bedroom Detached Villa with Servant's quarters

Site where we have this house type include:

☐ **Asante Sana Estate,** Galadimawa

## Enkosi Floor Plan Building footprint: 248sqm

#### **GROUND FLOOR**

#### FIRST FLOOR