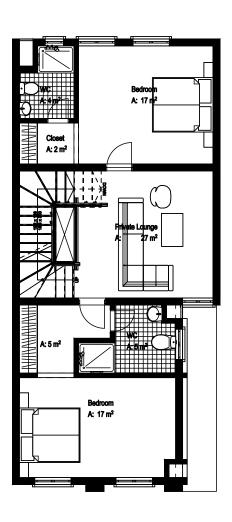

### 4 Bedroom Terrace Duplex with Servant's Quarters

Site where we have this house type include:

☐ **Obat Court,** Life Camp

### **GROUND FLOOR**

### FIRST FLOOR

### **SECOND FLOOR**