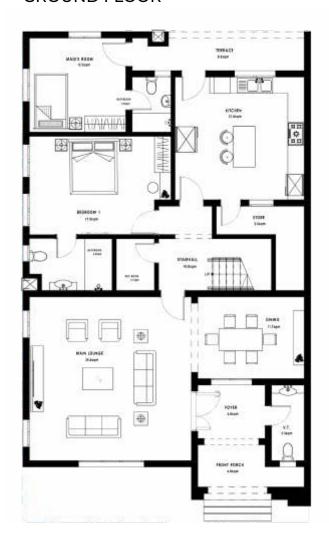

## Webale 4 Bedroom Detached Villa with Servant's Quarters

Site where we have this house type include:

☐ **Asante Sana Estate,** Galadimawa

## Webale Floor Plan Building footprint: 176sqm

#### **GROUND FLOOR**

#### FIRST FLOOR