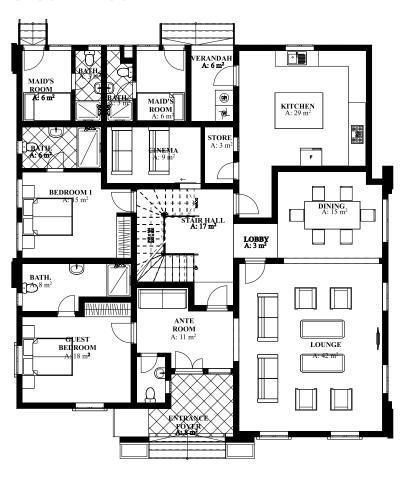

## Webale 4 Bedroom Detached Villa with Servant's Quarters

Site where we have this house type include:

☐ **Asante Sana Estate,** Galadimawa

## Webale Floor Plan Building footprint: 176sqm

#### **GROUND FLOOR**

#### FIRST FLOOR