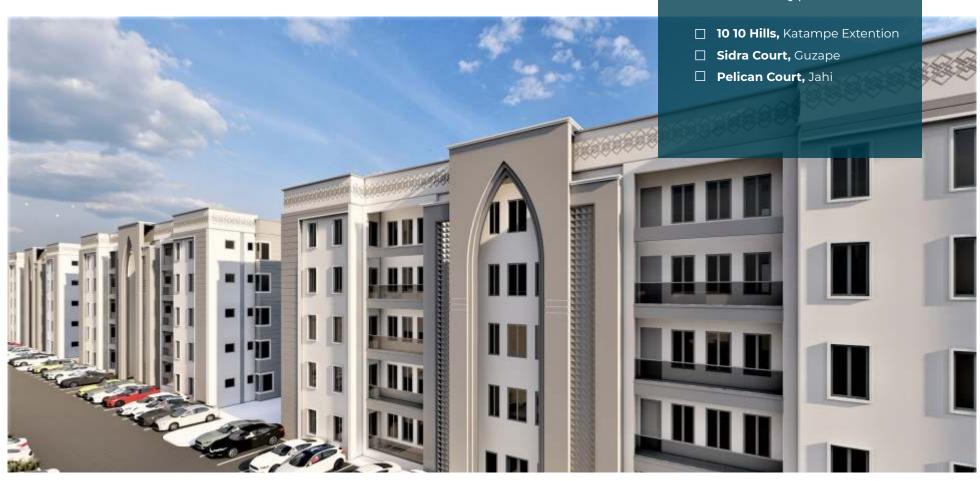

### 1010 Hills

1010 is located in the hills of the calm and tranquil district of Maitama II and covers an area of about 2.5 hectares. The Estate has a variety of luxurious building types comprising of Stand-alone villas, terraced duplexes and apartments.

### Sidra Court

Sidra Court sits on 5,609 Square meters in the upscale and fast-developing area of Guzape. The Estate has 10 units of 4 Bedroom Terrace Duplex with all Bedrooms ensuite, spacious living rooms, Servant Quarter, Parking spaces and 11 units of 3 Bedroom apartments with all Bedrooms ensuite, spacious living room, parking spaces as well as a playground for relaxation and fun.

### **Pelican Court**

The Estate upon completion will comprise 14 units of 4 Bedroom terrace duplex and 10 units of 3 Bedroom apartments, a total of 24 housing units.

This development is designed to offer you and your loved ones a sense of community, utmost security, and proximity to social and lifestyle amenities.